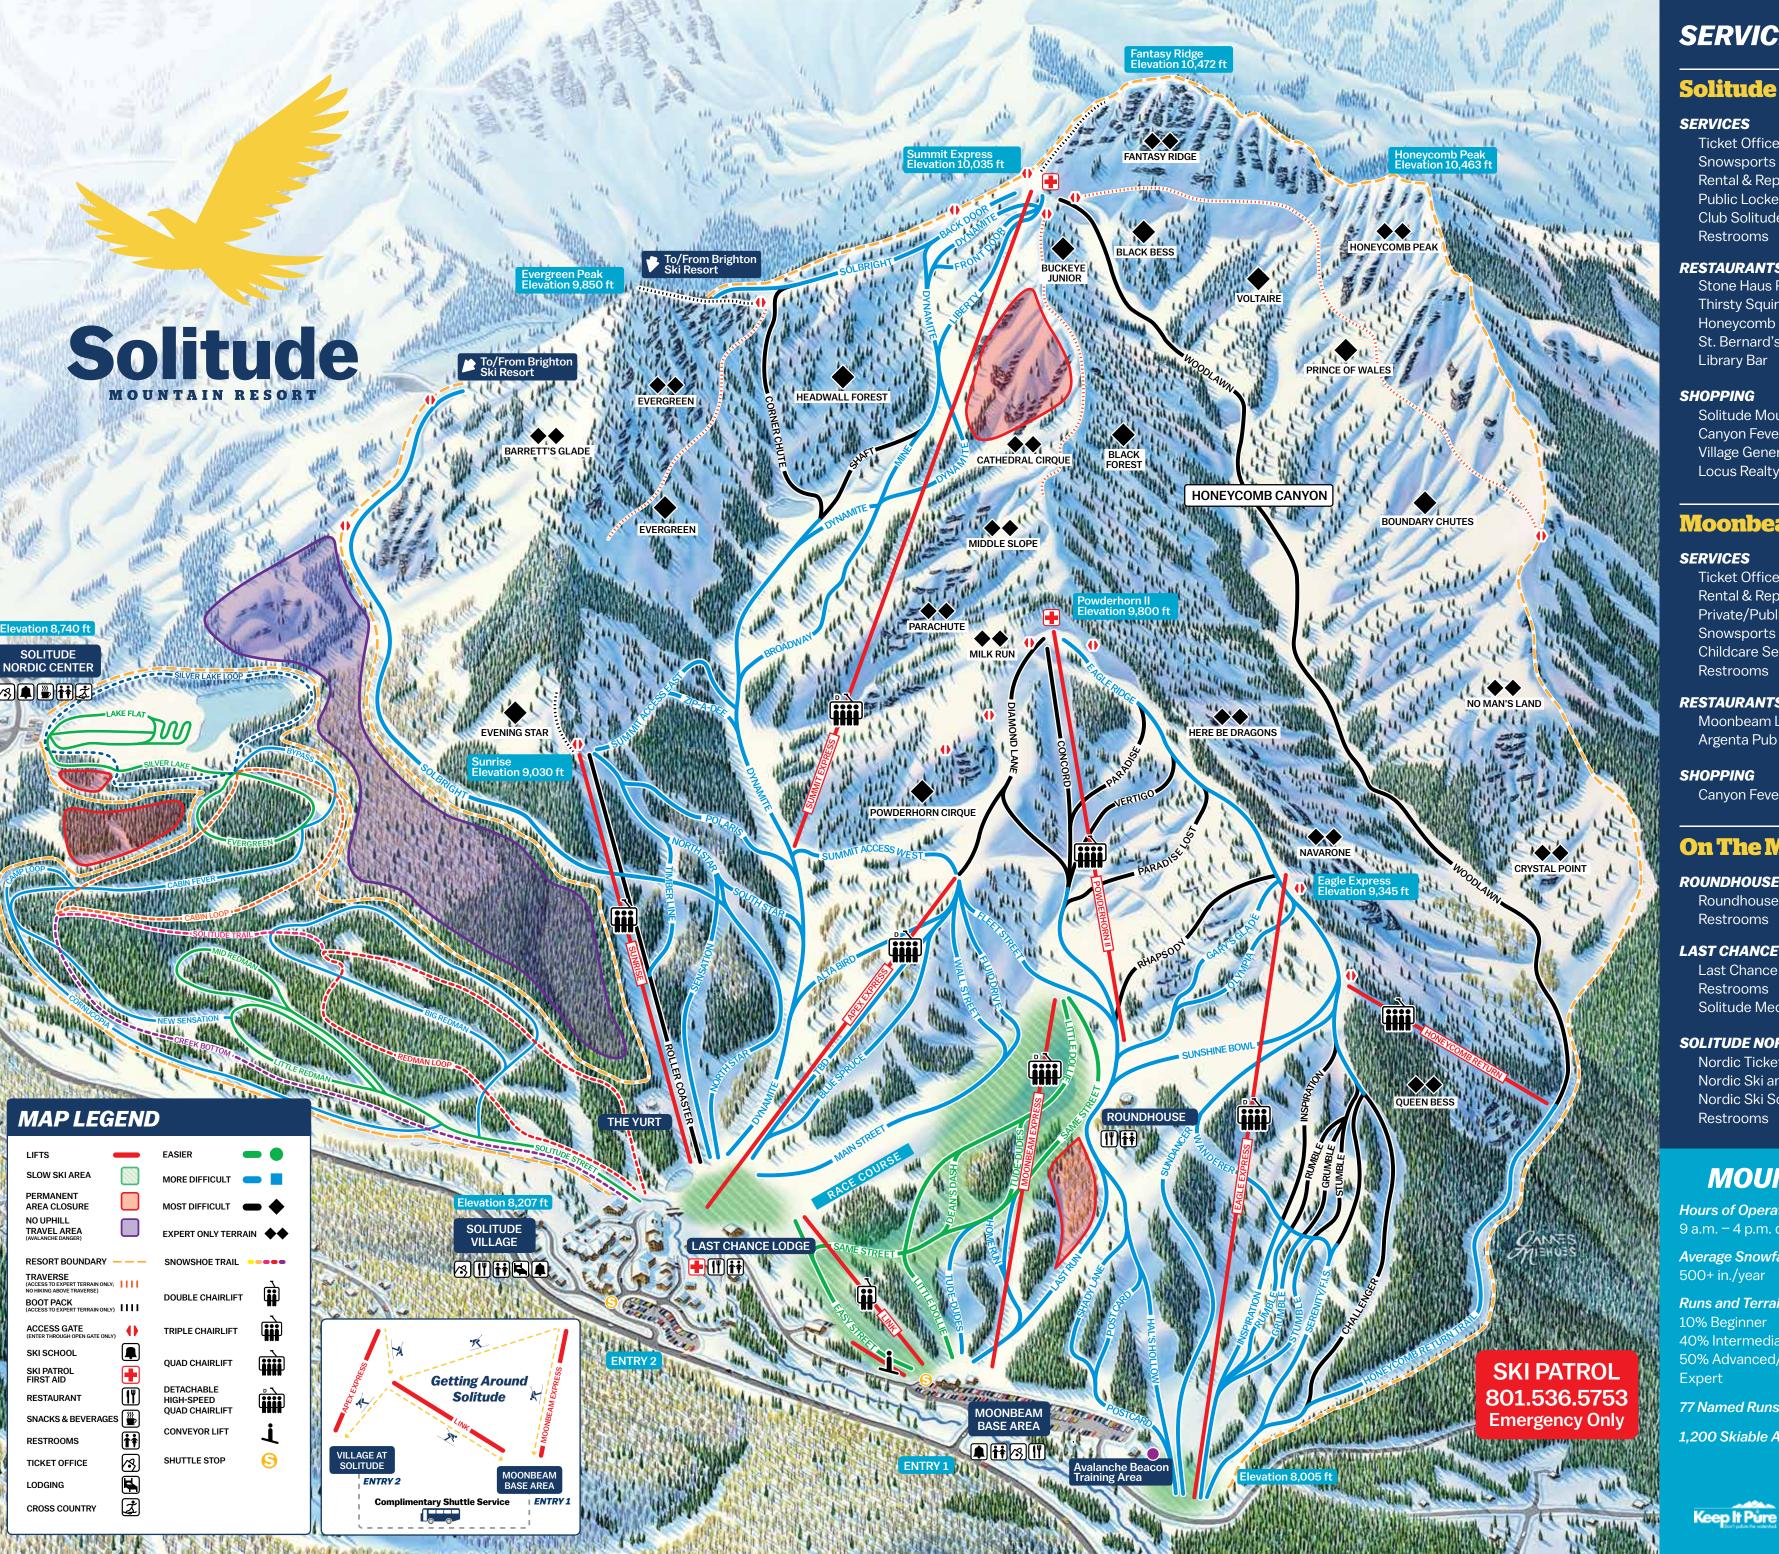

# **SERVICES DIRECTORY**

## **Solitude Village**

#### **SERVICES**

**Ticket Office** 

Snowsports Academy Registration

Rental & Repair Shop

Public Lockers

Club Solitude Restrooms

#### RESTAURANTS

Stone Haus Pizzeria & Creamery Thirsty Squirrel Pub Honeycomb Grill St. Bernard's Library Bar

#### SHOPPING

Solitude Mountain Spa Canyon Fever Retail Shop Village General Store Locus Realty

### **Moonbeam Base Area**

#### **SERVICES**

Ticket Office Rental & Repair Shop

Private/Public Lockers

Snowsports Academy Registration

Childcare Services Restrooms

#### RESTAURANTS

Moonbeam Lodge Argenta Pub

#### **SHOPPING**

Canyon Fever Retail Shop

### **On The Mountain**

#### ROUNDHOUSE

Roundhouse Restaurant Restrooms

#### LAST CHANCE LODGE

Last Chance Southwest Grill Restrooms Solitude Medical Clinic

#### **SOLITUDE NORDIC CENTER**

Nordic Ticket Office Nordic Ski and Snowshoe Rental Nordic Ski School Restrooms

## **MOUNTAIN STATS**

**Hours of Operation:** 9 a.m. – 4 p.m. daily

Average Snowfall: 500+ in./year

Runs and Terrain:

10% Beginner 40% Intermediate 50% Advanced/ Expert

77 Named Runs

1,200 Skiable Acres

Lift System: 4 High-Speed Quad

2,030 ft (619 m)

Total Vertical:

Top Elevation:

10,035 ft (3,059 m)

**Bottom Elevation:** 

8,005 ft (2,440 m)

Chairs 2 Quad Chairs

1 Triple Chair 1 Double Chair