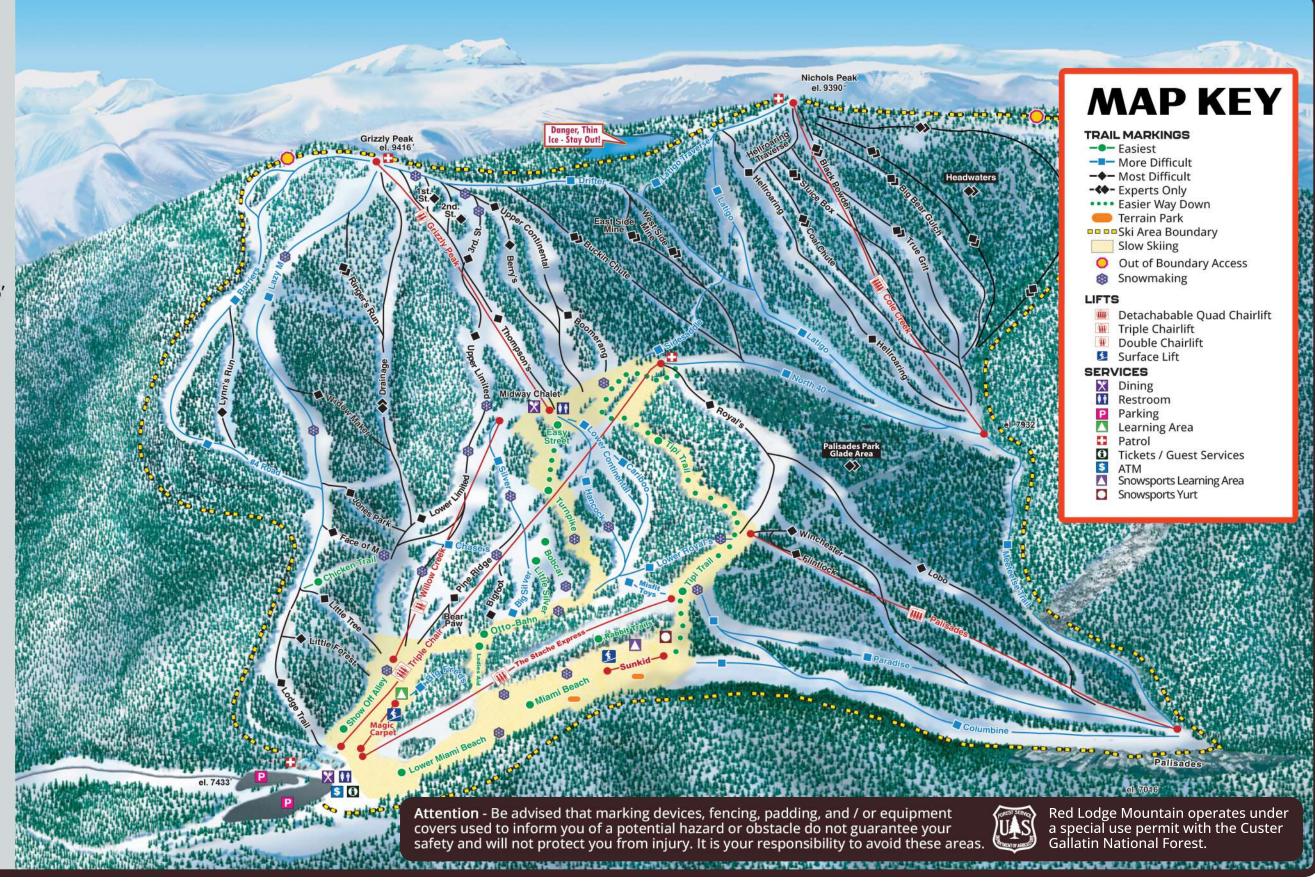

# **MOUNTAIN STATS**

Elevation at Base of Triple Chair: 7433' Elevation at Base of Palisades Quad: 7016' Midway Chalet Elevation: 8320' Grizzly Peak Elevation: 9416' Nichols Peak Elevation: 9390' Vertical Drop: to the base of Triple Chair: 1983' to the base of Palisades Quad: 2400'

### **TERRAIN**

Marked Runs: 70 Easy Trails: 16% Intermediate Trails: 27% Advanced Trails: 33% Expert Trails: 24% Terrain Parks: 1 (Miami Beach)

# LIFTS

Surface Lifts: 2 **Double Chairs: 2** Triple Chair: 1 Detachable Triple: 1 Detachable Quads: 2

# DINING

Main Lodge - Breakfast, lunch, snacks. Location: Base Area (2<sup>nd</sup> Floor) Bierstube - Lunch & Apre Ski Location: Base Area Midway Chalet - Lunch & Bar Location - Bottom of Grizzly Peak Chair