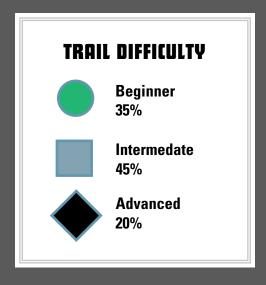

# MAP KEY Beginner Intermediate Advanced Ski Lift Magic Carpet Ski Patrol Terrain Park Ski Lift Magic Carpet