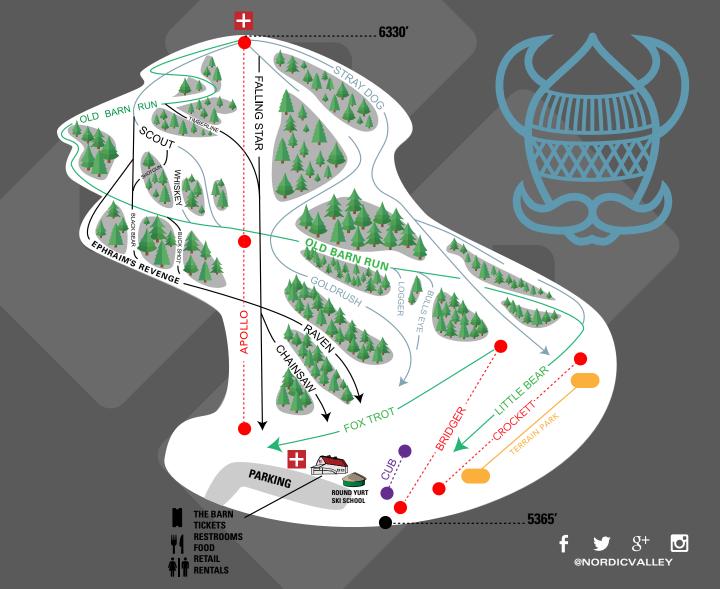

# MAP KEY Beginner Intermediate Advanced Ski Lift Magic Carpet Ski Patrol Terrain Park Ski Lift Magic Carpet

# **TERRAIN PARK**

Spend your day jumping, sliding, and grinding in our adventure filled terrain park. We have something for all levels of experience from the rookie to the pro. The terrain park has an assortment of rails and box features, along with awesome rollers and kickers.