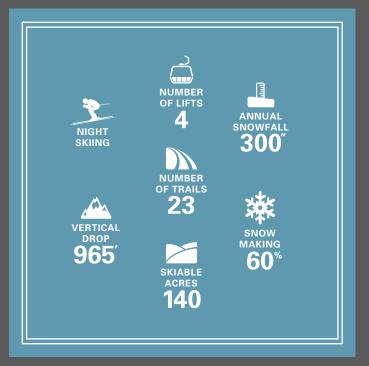

## UTAH'S BEST LIT NIGHT SKI AREA

Some of the best fun happens after dark! Enjoy the convenience of hitting the slopes when it works for you.

#### **ONLY RESORT WITH ALL RUNS OPEN AT NIGHT!**