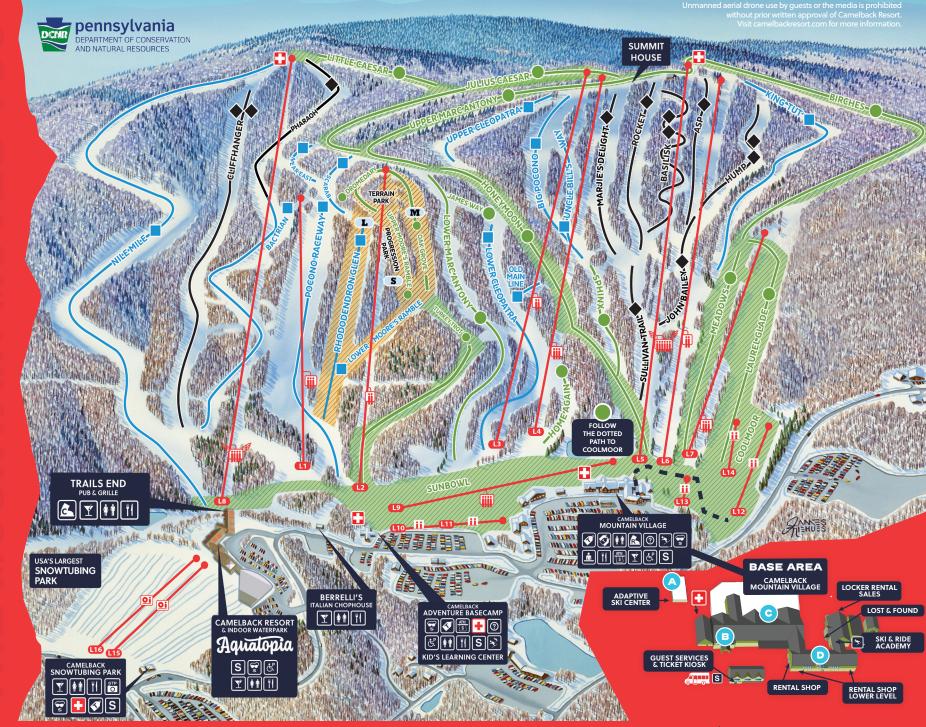

## TRAIL MAP LEGEND

**EXTREMELY DIFFICULT - ADVANCED EXPERT** 

**MOST DIFFICULT - EXPERT** 

MORE DIFFICULT - INTERMEDIATE

**EASIER - NOVICE** 

SLOW ZONE

TERRAIN PARK

LARGE

MEDIUM

## **MOUNTAIN LIFTS**

L1. RACEWAY \*\* L9. SUNBOWL \*\*\*

L2. THE GLEN \*\* I 10 KIDS I FARNING CENTER CARPET I \*\*\*

L3. MARC ANTONY L11. KIDS LEARNING CENTER CARPET II \*\*\*

L4. CLEOPATRA \* L12. COOLMOOR CARPET \*\*\*

L5. BLACK BEAR 6\* L13. SKI & RIDE ACADEMY CARPET \*\*\*

L6. BAILEY \* L14. BEGINNER CARPET \*\*\*

L7. MEADOWS \*\* L15. TUBING I L8. STEVENSON EXPRESS\* L16. TUBING II

**VISIT NSAA.ORG FOR MORE INFORMATION** 

• RESTROOMS/LOCKERS • ADAPTIVE SKI CENTER

• RESTROOMS/LOCKERS

- THIRSTY CAMEL BAR
- BIG POCONO FAMILY EATERY
- CAMELLO'S PIZZA
- SMOKEHOUSE BBQ VALLEY VIEW SEATING
- THE LOFT RETAIL (TOP FLOOR)

  THE LOFT TUNE-UP SHOP (BOTTOM FLOOR)
- B (MEMBERS ONLY) • FIRESIDE LOCKERS
- SKI AND RIDE ACADEMY
- RENTAL SHOP • FAMILY DINING AREA
- RESTROOMS/LOCKERS