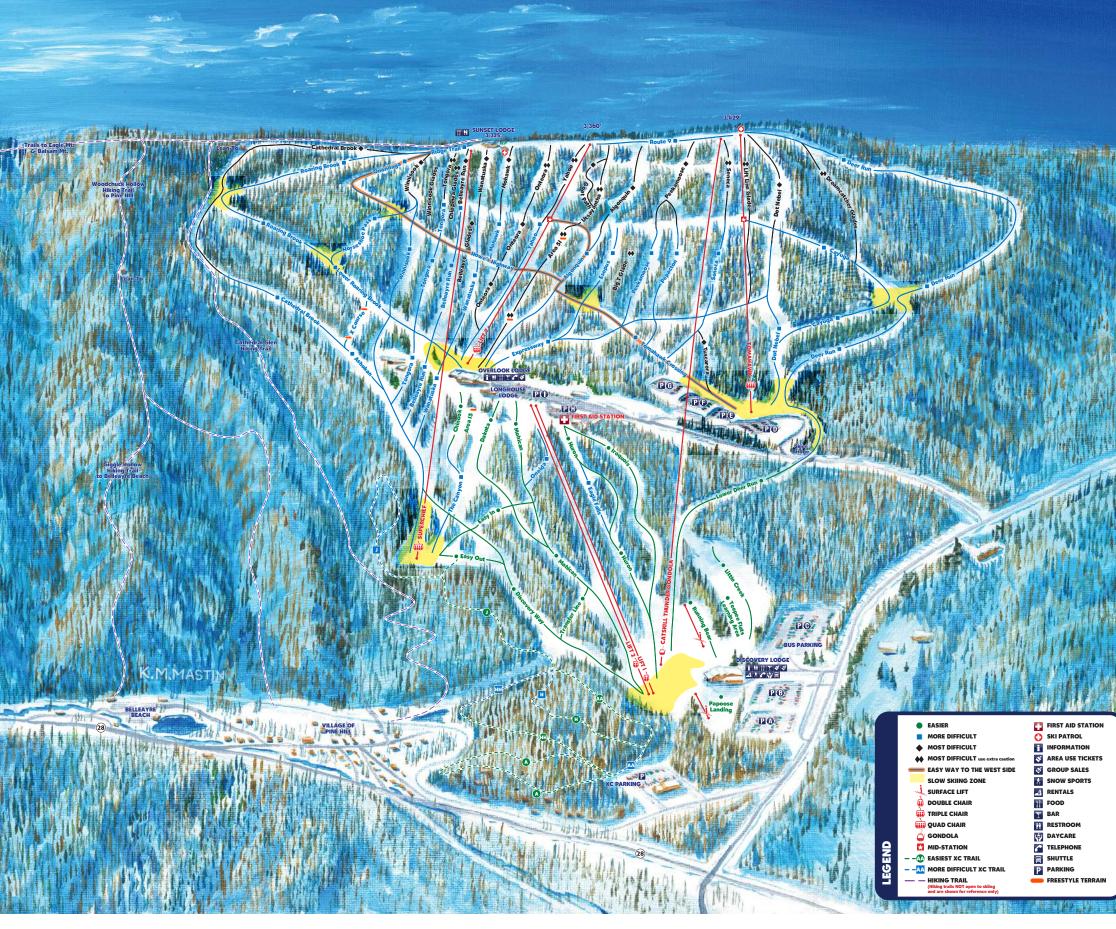

# STATISTICAL INFO

LONGEST RUN: 2.24mi SNOWMAKING: 96% of terrain VERTICAL DROP: 1,404 ft. SKIABLE ACRES: 175 LIFTS: 8

1 Gondola

- 1 Detachable High Speed Quad
- 1 Fixed Grip Quad
- 1 Triple Chair
- 2 Double Chairs
- 2 Magic Carpets

# NUMBER OF TRAILS: 51 TERRAIN:

Beginner 22 % Intermediate 58 % Expert 20 %

### CROSS COUNTRY: 9.2 km

Free to use, only open with natural snow & are not patrolled or groomed.

LODGES: 4

### **OPERATIONAL INFO**

LODGES: 8AM TO 5PM Daily LIFTS: 9AM TO 4PM Daily TICKETS: 8AM TO 3PM Daily RENTALS: 8AM TO 4:30PM Daily

INFORMATION: 845.254.5600 EMAIL: belleayre@belleayre.com