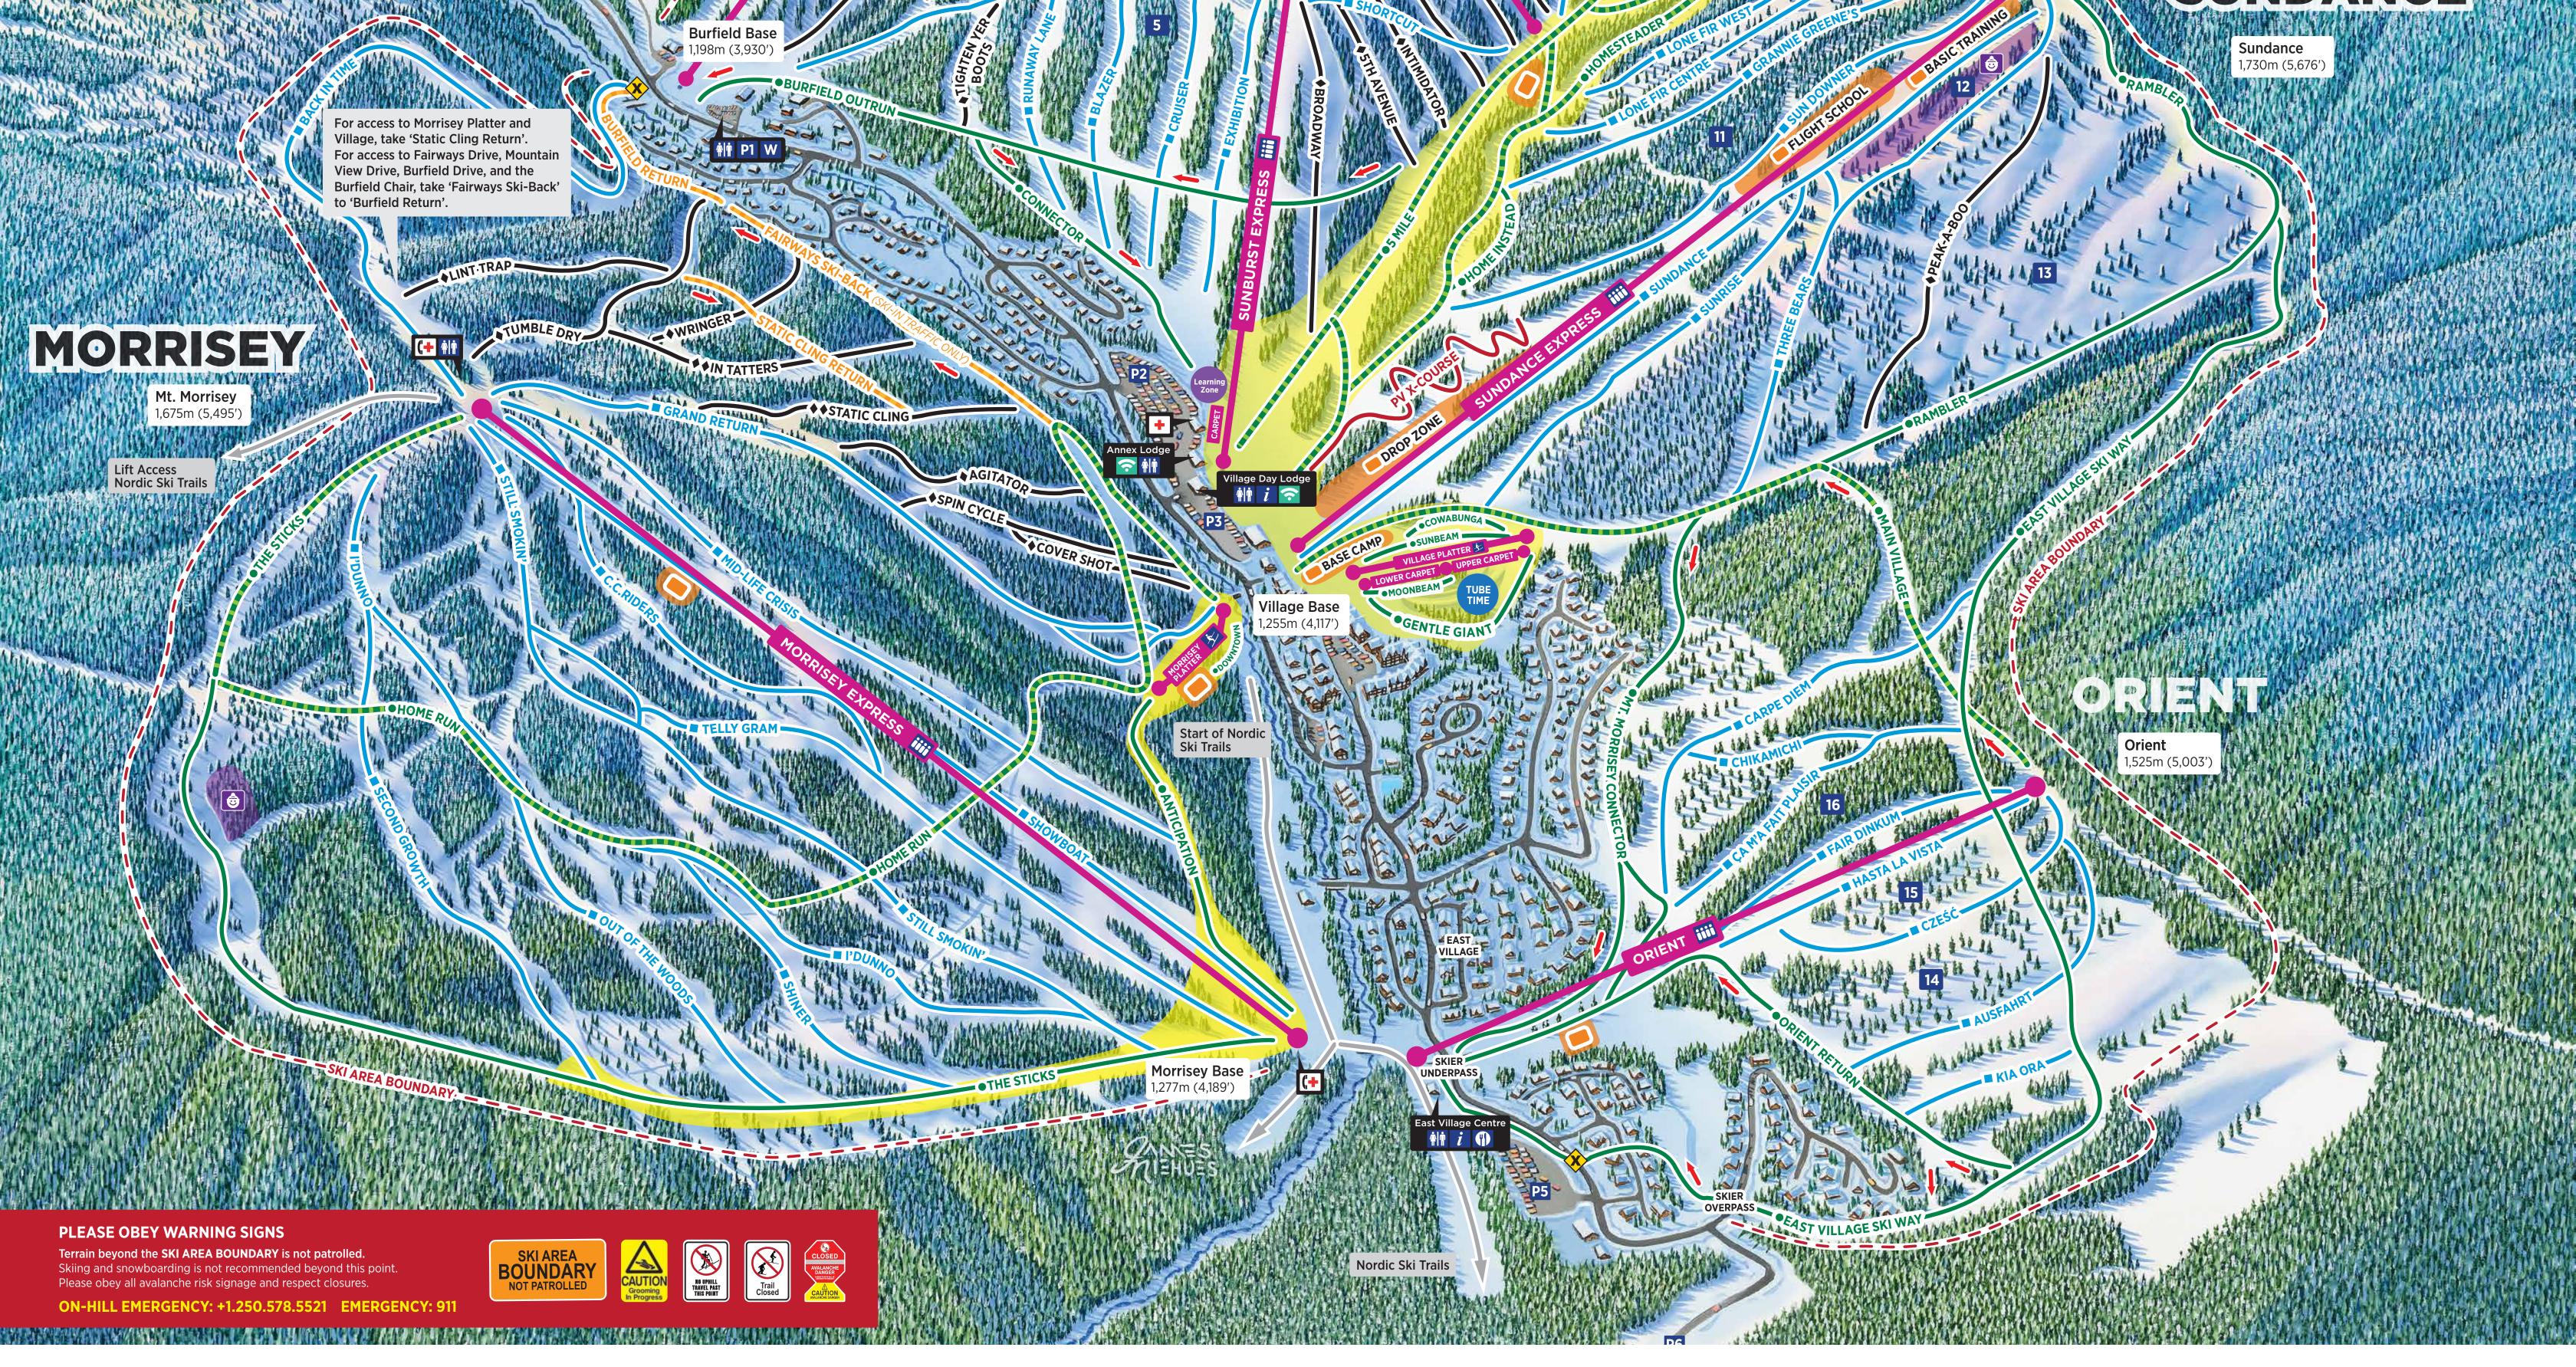

# **Mt. Tod** 2,152m (7,060') CANADA'S 2ND LARGEST SKI AREA West Bowl TOD 2,093m (6,867') **\*|†** (+ SO24 \* 2025 2025 .080m (6,824') **MAIN FACI INNER GIL'S ♦ROLLERS EASY OUT** PERMANEN1 or Crystal Cat Track to /est Bowl area FREDDY'S PERMANENTLY CLOSED AREA SUNDANCE

#### **MASTER LEGEND**

| Easiest Way to Village   | W                                                                                                                                                                       | Warming Hut                                                                                                                                                                                                                                                                                                                                                                                                                                                                                                                                                                                                                                                                                                                                                                                                                                                                                                                                                                                                                                                                                                                                                                                                                                                                                                                                                                                                                                                                                                                                                                                                                                                                                                                                                                                                                                                                                                                                                                                                                                                                                                                                                                                                                                                                                                                                                                                    |
|--------------------------|-------------------------------------------------------------------------------------------------------------------------------------------------------------------------|------------------------------------------------------------------------------------------------------------------------------------------------------------------------------------------------------------------------------------------------------------------------------------------------------------------------------------------------------------------------------------------------------------------------------------------------------------------------------------------------------------------------------------------------------------------------------------------------------------------------------------------------------------------------------------------------------------------------------------------------------------------------------------------------------------------------------------------------------------------------------------------------------------------------------------------------------------------------------------------------------------------------------------------------------------------------------------------------------------------------------------------------------------------------------------------------------------------------------------------------------------------------------------------------------------------------------------------------------------------------------------------------------------------------------------------------------------------------------------------------------------------------------------------------------------------------------------------------------------------------------------------------------------------------------------------------------------------------------------------------------------------------------------------------------------------------------------------------------------------------------------------------------------------------------------------------------------------------------------------------------------------------------------------------------------------------------------------------------------------------------------------------------------------------------------------------------------------------------------------------------------------------------------------------------------------------------------------------------------------------------------------------|
| Easiest                  | (+                                                                                                                                                                      | First Aid Contact                                                                                                                                                                                                                                                                                                                                                                                                                                                                                                                                                                                                                                                                                                                                                                                                                                                                                                                                                                                                                                                                                                                                                                                                                                                                                                                                                                                                                                                                                                                                                                                                                                                                                                                                                                                                                                                                                                                                                                                                                                                                                                                                                                                                                                                                                                                                                                              |
| More Difficult           | +                                                                                                                                                                       | First Aid Station                                                                                                                                                                                                                                                                                                                                                                                                                                                                                                                                                                                                                                                                                                                                                                                                                                                                                                                                                                                                                                                                                                                                                                                                                                                                                                                                                                                                                                                                                                                                                                                                                                                                                                                                                                                                                                                                                                                                                                                                                                                                                                                                                                                                                                                                                                                                                                              |
| Most Difficult           | +                                                                                                                                                                       | Sun Peaks Chapel                                                                                                                                                                                                                                                                                                                                                                                                                                                                                                                                                                                                                                                                                                                                                                                                                                                                                                                                                                                                                                                                                                                                                                                                                                                                                                                                                                                                                                                                                                                                                                                                                                                                                                                                                                                                                                                                                                                                                                                                                                                                                                                                                                                                                                                                                                                                                                               |
| Expert                   | *                                                                                                                                                                       | Snow Safety Information                                                                                                                                                                                                                                                                                                                                                                                                                                                                                                                                                                                                                                                                                                                                                                                                                                                                                                                                                                                                                                                                                                                                                                                                                                                                                                                                                                                                                                                                                                                                                                                                                                                                                                                                                                                                                                                                                                                                                                                                                                                                                                                                                                                                                                                                                                                                                                        |
| Quad Chairlift           |                                                                                                                                                                         | Terrain Park/Pop-Up                                                                                                                                                                                                                                                                                                                                                                                                                                                                                                                                                                                                                                                                                                                                                                                                                                                                                                                                                                                                                                                                                                                                                                                                                                                                                                                                                                                                                                                                                                                                                                                                                                                                                                                                                                                                                                                                                                                                                                                                                                                                                                                                                                                                                                                                                                                                                                            |
| Platter Lift             |                                                                                                                                                                         | Ski-Out/Connector                                                                                                                                                                                                                                                                                                                                                                                                                                                                                                                                                                                                                                                                                                                                                                                                                                                                                                                                                                                                                                                                                                                                                                                                                                                                                                                                                                                                                                                                                                                                                                                                                                                                                                                                                                                                                                                                                                                                                                                                                                                                                                                                                                                                                                                                                                                                                                              |
| Nancy Greene Race Centre |                                                                                                                                                                         | Slow Skiing Zone                                                                                                                                                                                                                                                                                                                                                                                                                                                                                                                                                                                                                                                                                                                                                                                                                                                                                                                                                                                                                                                                                                                                                                                                                                                                                                                                                                                                                                                                                                                                                                                                                                                                                                                                                                                                                                                                                                                                                                                                                                                                                                                                                                                                                                                                                                                                                                               |
| On-Mountain Dining       | <b>※</b>                                                                                                                                                                | Road Crossing                                                                                                                                                                                                                                                                                                                                                                                                                                                                                                                                                                                                                                                                                                                                                                                                                                                                                                                                                                                                                                                                                                                                                                                                                                                                                                                                                                                                                                                                                                                                                                                                                                                                                                                                                                                                                                                                                                                                                                                                                                                                                                                                                                                                                                                                                                                                                                                  |
| Parking Lot              |                                                                                                                                                                         | Ski Direction                                                                                                                                                                                                                                                                                                                                                                                                                                                                                                                                                                                                                                                                                                                                                                                                                                                                                                                                                                                                                                                                                                                                                                                                                                                                                                                                                                                                                                                                                                                                                                                                                                                                                                                                                                                                                                                                                                                                                                                                                                                                                                                                                                                                                                                                                                                                                                                  |
| Information              | $\overline{\mathbf{r}}$                                                                                                                                                 | Wi-Fi                                                                                                                                                                                                                                                                                                                                                                                                                                                                                                                                                                                                                                                                                                                                                                                                                                                                                                                                                                                                                                                                                                                                                                                                                                                                                                                                                                                                                                                                                                                                                                                                                                                                                                                                                                                                                                                                                                                                                                                                                                                                                                                                                                                                                                                                                                                                                                                          |
| Restrooms                | <b>©</b>                                                                                                                                                                | Kids Zone                                                                                                                                                                                                                                                                                                                                                                                                                                                                                                                                                                                                                                                                                                                                                                                                                                                                                                                                                                                                                                                                                                                                                                                                                                                                                                                                                                                                                                                                                                                                                                                                                                                                                                                                                                                                                                                                                                                                                                                                                                                                                                                                                                                                                                                                                                                                                                                      |
|                          | Easiest<br>More Difficult<br>Most Difficult<br>Expert<br>Quad Chairlift<br>Platter Lift<br>Nancy Greene Race Centre<br>On-Mountain Dining<br>Parking Lot<br>Information | Easiest<br>More Difficult<br>Most Difficult<br>Expert<br>Quad Chairlift<br>Platter Lift<br>Nancy Greene Race Centre<br>On-Mountain Dining<br>Parking Lot<br>Information<br>Contemporation<br>Contemporation<br>Contemporation<br>Contemporation<br>Contemporation<br>Contemporation<br>Contemporation<br>Contemporation<br>Contemporation<br>Contemporation<br>Contemporation<br>Contemporation<br>Contemporation<br>Contemporation<br>Contemporation<br>Contemporation<br>Contemporation<br>Contemporation<br>Contemporation<br>Contemporation<br>Contemporation<br>Contemporation<br>Contemporation<br>Contemporation<br>Contemporation<br>Contemporation<br>Contemporation<br>Contemporation<br>Contemporation<br>Contemporation<br>Contemporation<br>Contemporation<br>Contemporation<br>Contemporation<br>Contemporation<br>Contemporation<br>Contemporation<br>Contemporation<br>Contemporation<br>Contemporation<br>Contemporation<br>Contemporation<br>Contemporation<br>Contemporation<br>Contemporation<br>Contemporation<br>Contemporation<br>Contemporation<br>Contemporation<br>Contemporation<br>Contemporation<br>Contemporation<br>Contemporation<br>Contemporation<br>Contemporation<br>Contemporation<br>Contemporation<br>Contemporation<br>Contemporation<br>Contemporation<br>Contemporation<br>Contemporation<br>Contemporation<br>Contemporation<br>Contemporation<br>Contemporation<br>Contemporation<br>Contemporation<br>Contemporation<br>Contemporation<br>Contemporation<br>Contemporation<br>Contemporation<br>Contemporation<br>Contemporation<br>Contemporation<br>Contemporation<br>Contemporation<br>Contemporation<br>Contemporation<br>Contemporation<br>Contemporation<br>Contemporation<br>Contemporation<br>Contemporation<br>Contemporation<br>Contemporation<br>Contemporation<br>Contemporation<br>Contemporation<br>Contemporation<br>Contemporation<br>Contemporation<br>Contemporation<br>Contemporation<br>Contemporation<br>Contemporation<br>Contemporation<br>Contemporation<br>Contemporation<br>Contemporation<br>Contemporation<br>Contemporation<br>Contemporation<br>Contemporation<br>Contemporation<br>Contemporation<br>Contemporation<br>Contemporation<br>Contemporation<br>Contemporation<br>Contemporation<br>Contemporation<br>Contemporation<br>Contemporation<br>Contemporation<br>Contemporation<br>Contemporation<br>Contemp |

### **LIFT OPERATING HOURS**

Burfield, Crystal, Elevation, Sunburst Express: Daily, 9:00am-3:30pm Morrisey Express: Daily, 8:30am-3:30pm Sundance Express: Daily, 8:30am-3:45pm West Bowl Express: Daily, 9:30am-3:15pm Orient, Morrisey Platter: Daily, 8:15am-3:30pm Upper/Lower Carpets: Daily, 8:30am-3:30pm From Dec 14: Daily, 8:30am-7:00pm Learning Zone Carpet: Daily, 8:30am-3:30pm Village Platter: Daily, 8:30am-7:00pm February 1 to Closing Day: Morrisey Express, Orient, Sundance Express and Morrisey Platter open until 4:00pm April 13, 2025: Village Platter and Upper/Lower

#### **GLADES** Glades are not regularly patrolled. Never ski alone.

## **VITAL STATISTICS**

Winter Season November 16, 2024 to April 13, 2025 Lifts 13, including 8 quad chairlifts Skiable Terrain 4,270 acres, the 2<sup>nd</sup> largest ski area in Canada **Trails** 144, including 16 gladed areas Skiable Vertical 896 metres (2,940') Longest Run Up to 8km (5 miles)