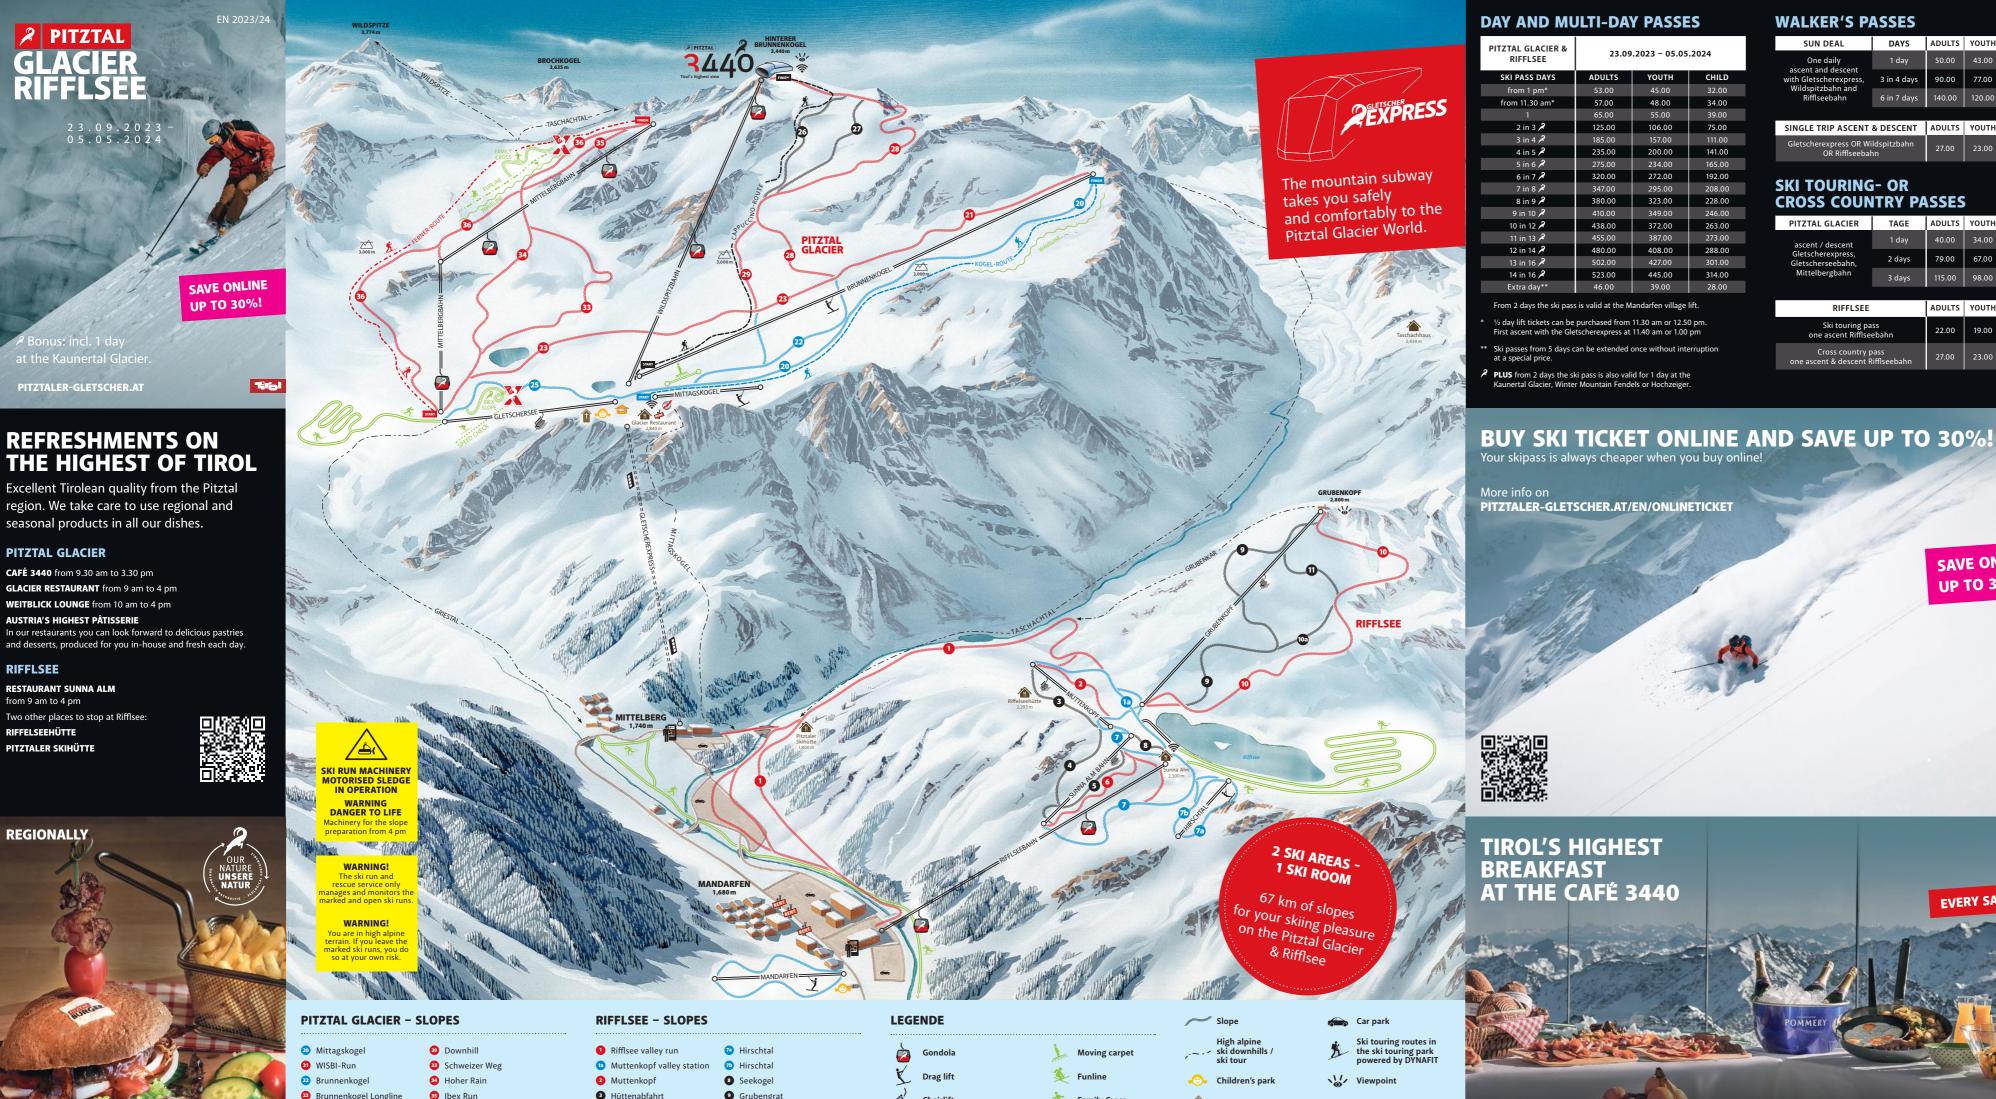

Grubenkopf

Buckelpiste

Advanced runs 7 km

Plodersee

Intermediate runs 13 km

High altitude cross-country ski trail 5 km

Steinbock

Sunna Alm

4 Hirschtal

Beginner runs 6 km

Gletscherexpress

Beginner runs 8 km

Advanced runs 3 km

Intermediate runs 30 km High altitude cross-country ski trail 5 km (in autumn)

20 Panorama

Tamily Cross

\* Speedtimin

🧣 🛮 Ibex Slope

Chapel of the White Light

You can see live pictures of current ski run condition at pitztaler-gletscher.at/en/

are located in the in the open ski terrain. They are neither marked nor prepared, not controlled and not secured. Inform yourself for your own safety!

Weitblick Lounge

High alpine ski downhills /ski tours

Ticket machine

SAVE ONLIN

Chairlift

# TWO SKI AREAS THAT

**GO TOGETHER PERFECTLY** 

From September to May, the Pitztal Glacier has the ultimate offering for every winter sports expands this offer to a total of 67 kilometres of slopes: Easy skiing on wide natural runs, steep runs for freeriders, untouched nature for ski tourers, two high-altitude cross-country trails and the X Park – everybody can find his winter paradise here.

Two lifts take you comfortably up to the Hinterer Brunnenkogel at 3,440 m. Here you can experience a view like on a flight across the alps – a true goose bumps moment at THE HIGHEST OF TIROL.

### THE GLETSCHEREXPRESS The mountain subway takes you safely and comfortably to the Pitztal Glacier World – from 1,740 to 2,840 metres.

GEXPRESS .