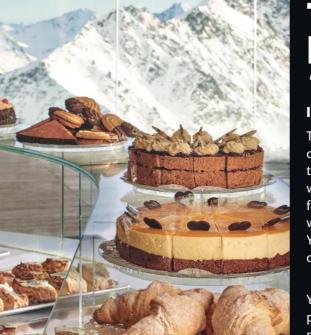

### **CULINARY DELIGHT TIP:** TIROL'S HIGHEST BREAKFAST

The first ascent takes you up to 3,440 m, where our team welcomes you with a regional breakfast buffet, a cup of coffee and, of course, an unforgettable view of the

### WITH A VIEW OF THE WILDSPITZE

A special atmosphere awaits you up here: the light, the sky, the architecture – but above all the outstanding landscapes of the glacial mountain world. In addition you get a wide-ranging selection of culinary highlights from our pâtisserie. Or you can enjoy some snacks, selected wines or the highest cappuccino in Austria.

Café 3440.

want to be amazed.

For all those who