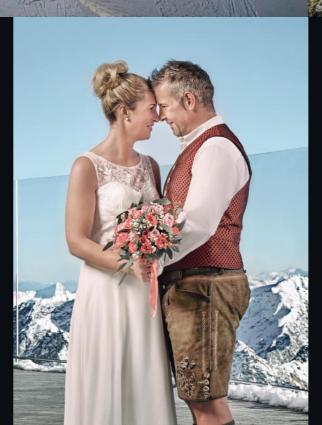

### **IN ALPINE HEIGHTS**

The highest registry office in Austria is on the Pitztal Glacier – at 3,440 m. It is the perfect place for an unforgettable wedding. An exclusive room is available for the ceremony. And our Café 3440 is well-equipped for the celebration. You can always enjoy a fantastic view over the Pitztal glacier world.