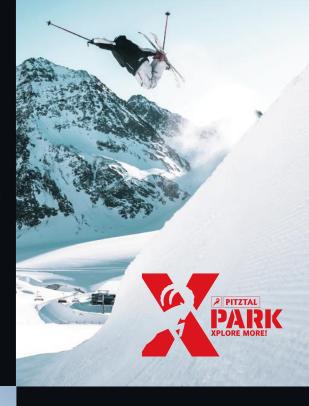

You can find more information at pitztaler-gletscher.at/en/the3440/ registry-office

The X Park on the Pitztal Glacier is about more than just skiing or snowboarding at THE HIGHEST OF TIROL. The X Park – that's where you can XPLORE MORE. At an altitude of 2,700 to 3,440 m, it makes every winter sports enthusiast's heart beat faster. Thanks to the alpine altitude, skiers and snowboarders can discover every winter spor from autumn until spring.

### WHAT THE X PARK OFFERS

- Austria's highest and largest ski touring park in a secured ski area Funpark with Familycross, Funline and Waveline
- Speed Check ₹ Freeriding on THE HIGHEST OF TIROL

You can find more information at pitztaler-gletscher.at/en/x-park